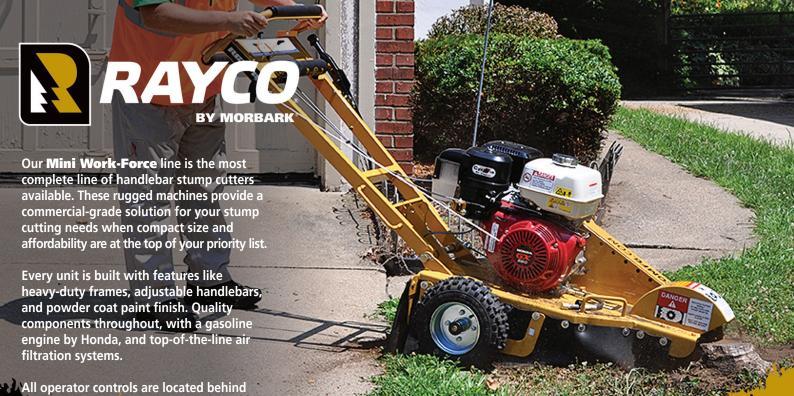

All operator controls are located behind the operator station for safe and easy operation.

MADE FOR MORE TO KEEP PACE WITH YOU

## **FEATURES AND BENEFITS**

- 13-hp Honda engine
- Throttle, choke, and pull start conveniently located on handlebar
- Operator presence bar for safe operation
- Adjustable handlebar positions
- Cyclone air cleaner
- Equipped with Rayco Super Teeth®