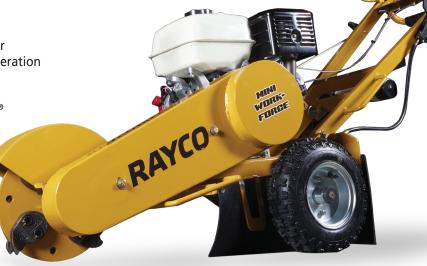

## **FEATURES AND BENEFITS**

- 13-hp Honda engine
- Throttle, choke, and pull start conveniently located on handlebar
- Operator presence bar for safe operation
- Adjustable handlebar positions
- Cyclone air cleaner
- Equipped with Rayco Super Teeth®

Equipped with Rayco Super Teeth®: forged, one-piece design with tungsten carbide tips.

Mini Work-Force stump cutters are built with heavy duty frames, powder coat finish and 2-year warranty.

Convenient handlebar adjustment allows operator to select height depending on the conditions.