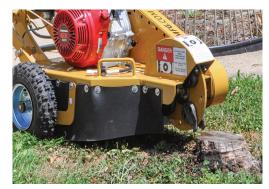

## **FEATURES AND BENEFITS**

- 13-hp Honda engine
- Throttle, choke, and pull start conveniently located on handlebar
- Operator presence bar for safe operation
- Adjustable handlebar positions
- Cyclone air cleaner
- Equipped with Rayco Super Teeth®

Equipped with Rayco Super Teeth®: forged, one-piece design with tungsten carbide tips.

Mini Work-Force stump cutters are built with heavy duty frames, powder coat finish and 2-year warranty.

Convenient handlebar adjustment allows operator to select height depending on the conditions.