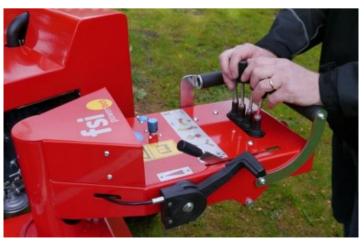

All operations, including travel and stump grinding are controlled via the integrated control panel. The control panel can be used to engage/disengage the diff lock as well as to adjust the speed of the swing movement.

**Operator control** 

Control panel: All machine operations

90 degr. turnable Ergonomic saftey bar

**General dimensions** 

Length 2700 mm

Width 800 mm (1350 mm with twin wheels)

Height 1220 mm Weight 810 kg