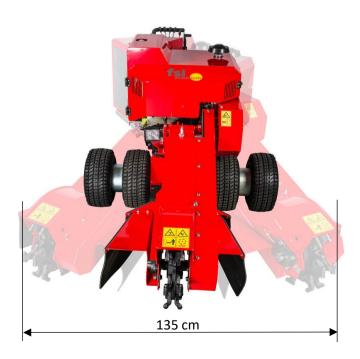

Wheels/Brakes

Transmission Hydraulic 2WD with diff lock

Traction wheels  $\phi 450 \times 180$ , 8 ply Steering wheels  $\phi 410 \times 110$  Brakes Automatic

**Cutting dimensions** 

Height above ground 80 cm
Depth below ground 38 cm
Sweep width 135 cm
Sweep speed Adjustable

**Operator control** 

Control panel: All machine operations

90 degr. turnable Ergonomic saftey bar

**General dimensions** 

Length 2700 mm

Width 800 mm (1350 mm with twin wheels)

Height 1220 mm Weight 810 kg