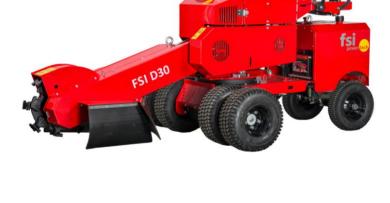

# Stump cutter FSI D30

FSI power-tech aps Erhvervsparken 14 DK-7160 Tørring +45 7580 5558 mail: sales@fsi.dk

## Compact • 2WD • 1,35 m cutting sweep • Kubota Diesel

### Hydraulic, 2WD and diesel engine

The FSI D30 is for the serious user who uses a stump cutter regularly in their work. The diesel engine provides high performance capacity and excellent operation efficiency.