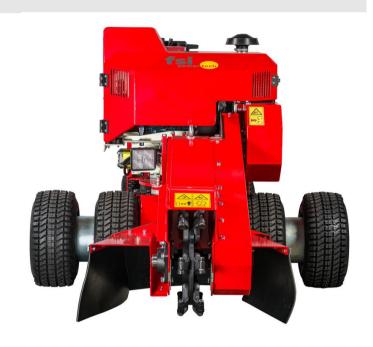

#### Standard on FSI D30

- ■ydraulic 2WD
- Automatic brakes on the wheels
- Dwin wheels with grass tires
- Electric start incl. hour meter
- •ESI power clutch. Electric-hydraulic clutch system with integrated brakes
- Mechanical diff. lock system
- •Double hydraulic cylinder for the sweep function
- •Speed control on the sweep
- ■-belt drive for optimal capacity with a minimum of power loss
- ■ x turnable tooth-system with FSI Holders
- •Special designed cutting disc for optimal capacity and durability
- Wibration damped handle
- •Integrated points for lashing
- Difting points for handling with crane
- •Protection shields behind the cutting wheel
- •90 degr. turnable control panel for optimal view to the cutting area
- •All controls in one panel
- Safety bar for operators safety
- Integrated toolbox
- **PED** work lights
- Tool set for wearing parts

Cutting disc diameter 470 mm

Tooth system 3 x turnable

Tooth FSI 25

No of teeth's 16

Max cutting depth 52 mm

Clutch Elektro hydraulic with brake

Cutting disc drive V-belts

Sweep Double hydralic powered