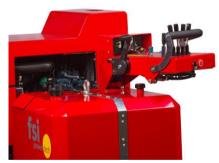

### Hydraulic, 2WD and diesel engine

The FSI D30 is for the serious user who uses a stump cutter regularly in their work. The diesel engine provides high performance capacity and excellent operation efficiency.

All operations, including travel and stump grinding are controlled via the integrated control panel. The control panel can be used to engage/disengage the diff lock as well as to adjust the speed of the swing movement.

### Compact • 2WD • 1,35 m cutting sweep • Kubota Diesel

**Engine** 

Engine size 18,5 kW/25 Hp

Engine type Kubota D1305-E4B, water cooled

Fuel Diesel Fuel tank 35 liter

Hours per tank App. 10 hours

**Cutting head** 